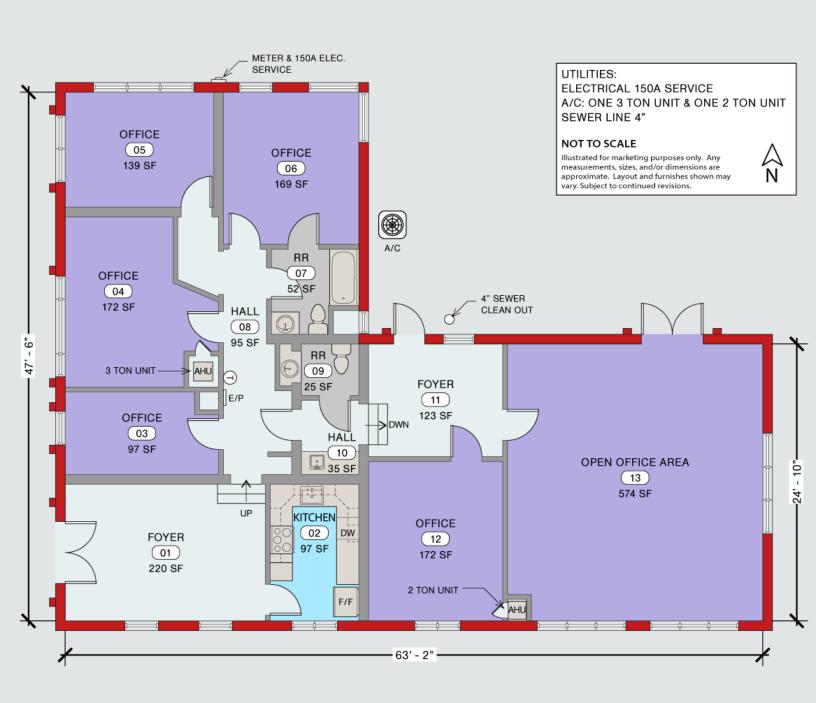

#### LISTING DETAILS

- ±2,308 SF Office building
- New roof (2024) and new AC units
- Full build-out includes: 6 private offices + 1 large open office area; Full kitchen; 2 restrooms, including one with bath/shower
- ±0.19 Acres of land zoned for General Commercial with the city of Longwood
- 10 Parking spaces (4 existing spaces + parking easement to add an additional 6 spaces)