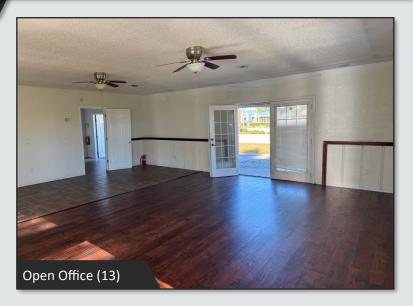

#### LISTING DETAILS

- ±2,308 SF Office building
- New roof (2024) and new AC units
- Full build-out includes: 6 private offices + 1 large open office area; Full kitchen; 2 restrooms, including one with bath/shower
- ±0.19 Acres of land zoned for General Commercial with the city of Longwood
- 10 Parking spaces (4 existing spaces + parking easement to add an additional 6 spaces)