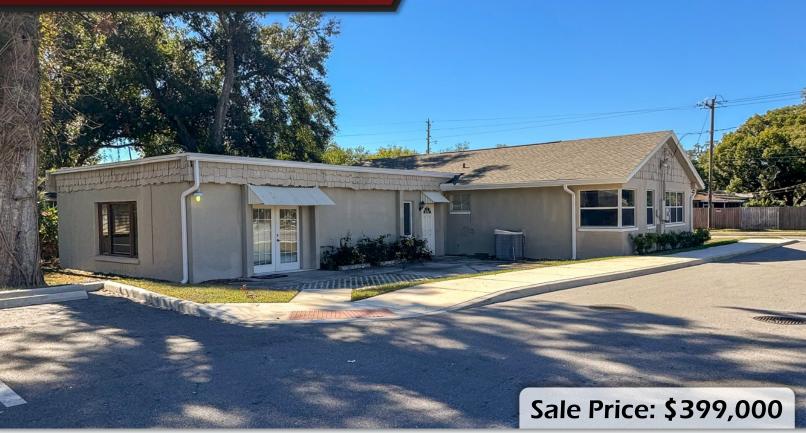

#### LISTING DETAILS

- ±2,308 SF Office building
- New roof (2024) and new AC units
- Full build-out includes: 6 private offices + 1 large open office area; Full kitchen; 2 restrooms, including one with bath/shower
- ±0.19 Acres of land zoned for General Commercial with the city of Longwood
- 10 Parking spaces (4 existing spaces + parking easement to add an additional 6 spaces)