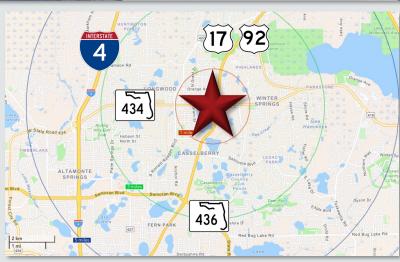

### LOCATION DETAILS

Conveniently situated off E SR 434, just west of US Hwy 17-92 and adjacent to Twistee Treat. Surrounded by a variety of services, retailers, and dining options, including Wells Fargo, LA Fitness, Las Americas Grocery & Deli, and Wendy's. Close to major thoroughfares, including Ronald Reagan Blvd, SR 436, and less than four miles from I-4.