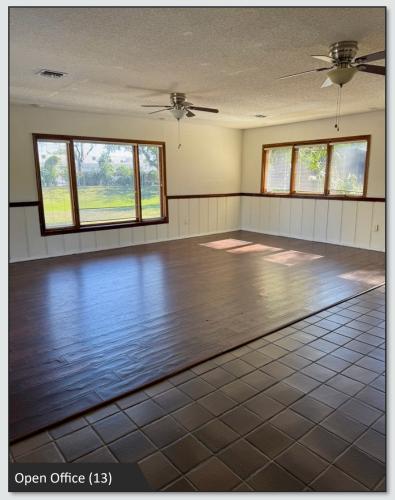

#### LISTING DETAILS

- ±2,308 SF Office building
- New roof (2024) and new AC units
- Full build-out includes: 6 private offices + 1 large open office area; Full kitchen; 2 restrooms, including one with bath/shower
- ±0.19 Acres of land zoned for General Commercial with the city of Longwood
- 10 Parking spaces (4 existing spaces + parking easement to add an additional 6 spaces)