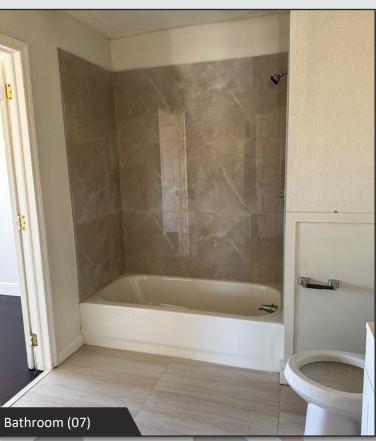

#### LISTING DETAILS

- ±2,308 SF Office building
- New roof (2024) and new AC units
- Full build-out includes: 6 private offices + 1 large open office area; Full kitchen; 2 restrooms, including one with bath/shower
- ±0.19 Acres of land zoned for General Commercial with the city of Longwood
- 10 Parking spaces (4 existing spaces + parking easement to add an additional 6 spaces)