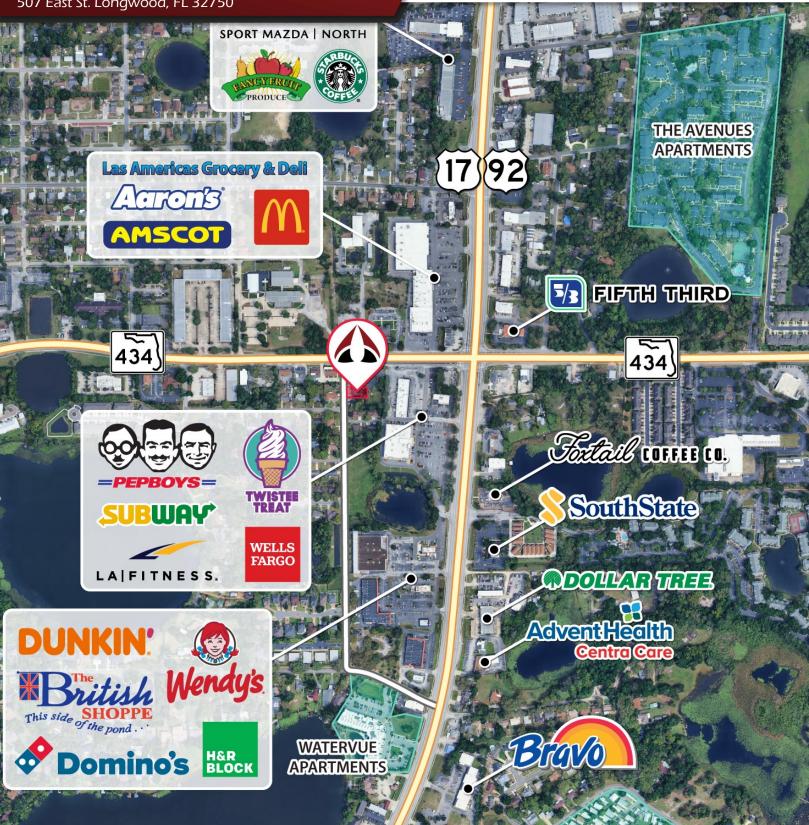

### LOCATION DETAILS

Conveniently situated off E SR 434, just west of US Hwy 17-92 and adjacent to Twistee Treat. Surrounded by a variety of services, retailers, and dining options, including Wells Fargo, LA Fitness, Las Americas Grocery & Deli, and Wendy's. Close to major thoroughfares, including Ronald Reagan Blvd, SR 436, and less than four miles from I-4.